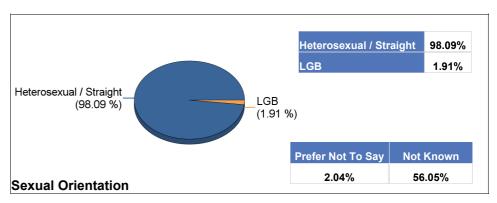

## **Sexual Orientation**

|         | Bisexual | Gay Man | Heterosexual / Straight | Lesbian / Gay Woman | Not known | Other | Prefer Not To Say |
|---------|----------|---------|-------------------------|---------------------|-----------|-------|-------------------|
| Schools | 19       | 23      | 1,762                   | 37                  | 2,469     | 5     | 90                |