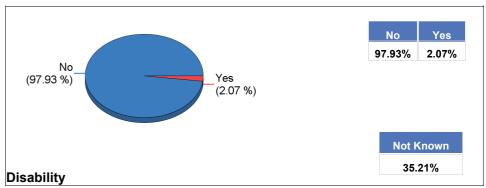

Level 3 - All staff Equality duty data 2019

Gender

Disability

|         | Female | Male |
|---------|--------|------|
| Schools | 3,528  | 877  |

|         | No    | Not Known | Yes |
|---------|-------|-----------|-----|
| Schools | 2,795 | 1,551     | 59  |