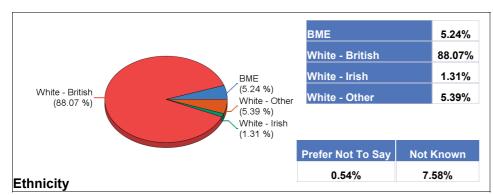

Ethnicity

|         | вме | Not known | Prefer not to say | White - British | White - Irish | White - Other |
|---------|-----|-----------|-------------------|-----------------|---------------|---------------|
| Schools | 212 | 334       | 24                | 3,564           | 53            | 218           |