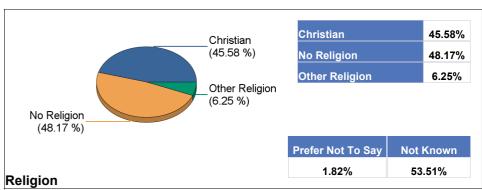

Religion

|         | Christian | No Religion | Not known | Other Religion | Prefer Not To Say |
|---------|-----------|-------------|-----------|----------------|-------------------|
| Schools | 897       | 948         | 2,357     | 123            | 80                |