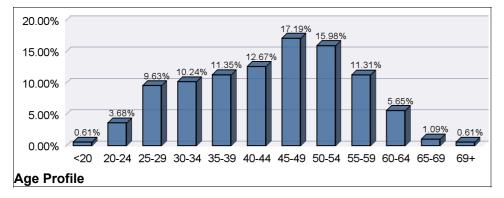

Age Band

|         | <20 | 20-24 | 25-29 | 30-34 | 35-39 | 40-44 | 45-49 | 50-54 | 55-59 | 60-64 | 65-69 | 69+ |
|---------|-----|-------|-------|-------|-------|-------|-------|-------|-------|-------|-------|-----|
| Schools | 27  | 162   | 424   | 451   | 500   | 558   | 757   | 704   | 498   | 249   | 48    | 27  |