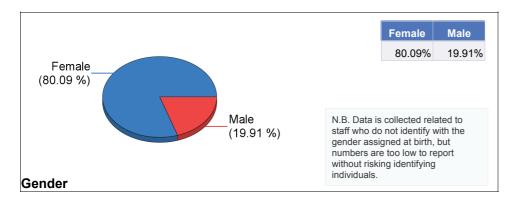

Level 3 - All staff Equality duty data 2019

Gender

Disability

|         | Female | Male |
|---------|--------|------|
| Schools | 3,528  | 877  |

|         | No    | Not Known | Yes |
|---------|-------|-----------|-----|
| Schools | 2,795 | 1,551     | 59  |