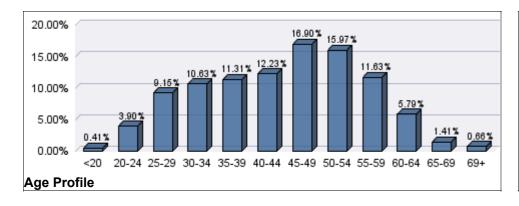

Age Band

|         | <20 | 20-24 | 25-29 | 30-34 | 35-39 | 40-44 | 45-49 | 50-54 | 55-59 | 60-64 | 65-69 | 69+ |
|---------|-----|-------|-------|-------|-------|-------|-------|-------|-------|-------|-------|-----|
| Schools | 18  | 171   | 401   | 466   | 496   | 536   | 741   | 700   | 510   | 254   | 62    | 29  |