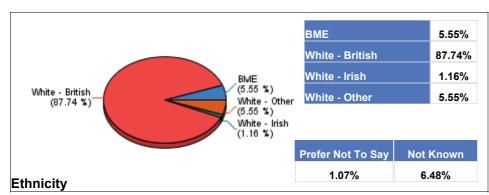

**Ethnicity** 

|         | вме | Not known | Prefer not to say | White - British | White - Irish | White - Other |
|---------|-----|-----------|-------------------|-----------------|---------------|---------------|
| Schools | 225 | 284       | 47                | 3,556           | 47            | 225           |