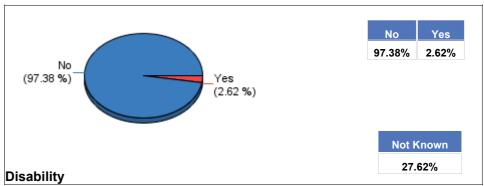

Level 3 - All staff Equality duty data 2020

Gender

| Disability |
|------------|
|------------|

|         | Female | Male |
|---------|--------|------|
| Schools | 3,520  | 864  |

|         | No    | Not Known | Yes |
|---------|-------|-----------|-----|
| Schools | 3,090 | 1,211     | 83  |