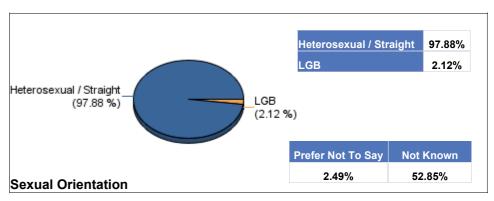

## **Sexual Orientation**

|         | Bisexual | Gay Man | Heterosexual / Straight | Lesbian / Gay Woman | Not known | Other | Prefer Not To Say |
|---------|----------|---------|-------------------------|---------------------|-----------|-------|-------------------|
| Schools | 22       | 24      | 1,865                   | 38                  | 2,317     | 9     | 109               |