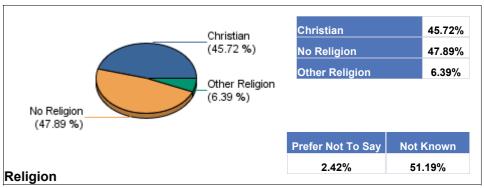

Religion

|         | Christian | No Religion | Not known | Other Religion | Prefer Not To Say |
|---------|-----------|-------------|-----------|----------------|-------------------|
| Schools | 930       | 974         | 2,244     | 130            | 106               |