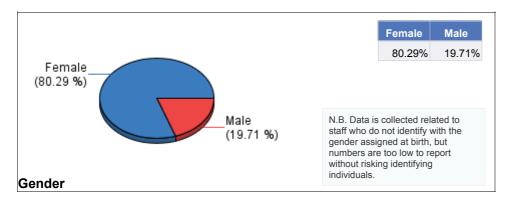

Level 3 - All staff Equality duty data 2020

Gender

| Disability |
|------------|
|------------|

|         | Female | Male |
|---------|--------|------|
| Schools | 3,520  | 864  |

|         | No    | Not Known | Yes |
|---------|-------|-----------|-----|
| Schools | 3,090 | 1,211     | 83  |