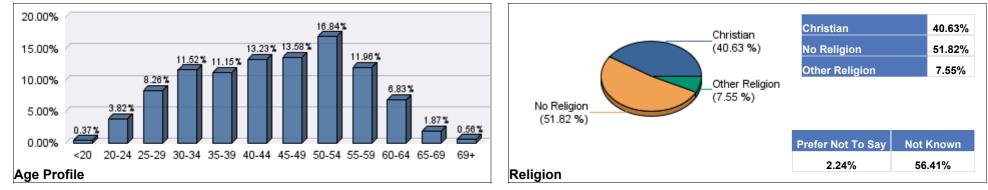

### Age Band

|        | <20  | 20-24 | 25-29 | 30-34 | 35-39 | 40-44 | 45-49 | 50-54 | 55-59 | 60-64 | 65-69 | 69+ |
|--------|------|-------|-------|-------|-------|-------|-------|-------|-------|-------|-------|-----|
| School | 5 16 | 6 165 | 357   | 498   | 482   | 572   | 587   | 728   | 517   | 295   | 81    | 24  |

# Religion

|         | Christian | No Religion | Not known | Other Religion | Prefer Not To Say |
|---------|-----------|-------------|-----------|----------------|-------------------|
| Schools | 726       | 926         | 2,438     | 135            | 97                |