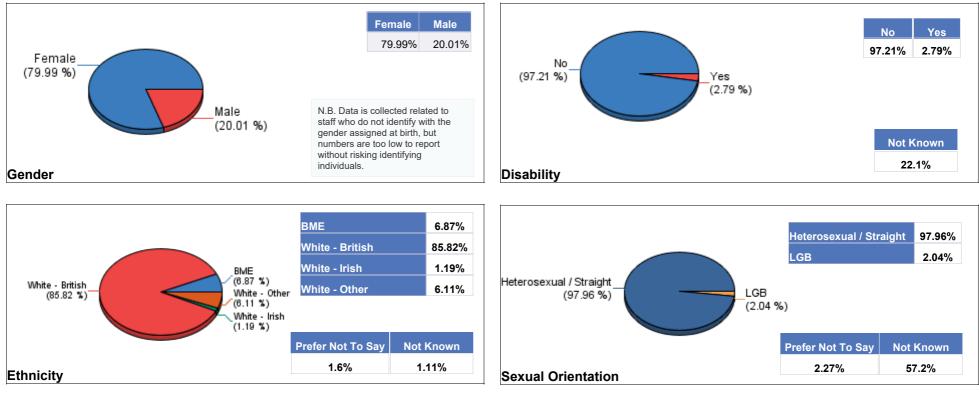

# Level 3 - All Staff Equality duty data 2023

| Gender  |        |      | Disabili | Disability |           |     |  |  |
|---------|--------|------|----------|------------|-----------|-----|--|--|
|         | Female | Male |          | No         | Not Known | Yes |  |  |
| Schools | 3,457  | 865  | Schools  | 3,273      | 955       | 94  |  |  |

# Ethnicity

|         | ВМЕ | Not known | Prefer not to say | White - British | White - Gypsy / Iris | White - Irish | White - Other |     |
|---------|-----|-----------|-------------------|-----------------|----------------------|---------------|---------------|-----|
| Schools | 289 | 48        | 69                | 3,608           | 1                    | 50            | 2             | 257 |

### **Sexual Orientation**

|         | Bisexual | Gay Man | Heterosexual / Straight | Lesbian / Gay Woman | Not known | Other | Prefer Not To Say |
|---------|----------|---------|-------------------------|---------------------|-----------|-------|-------------------|
| Schools | 23       | 23      | 1,664                   | 34                  | 2,472     | 8     | 98                |